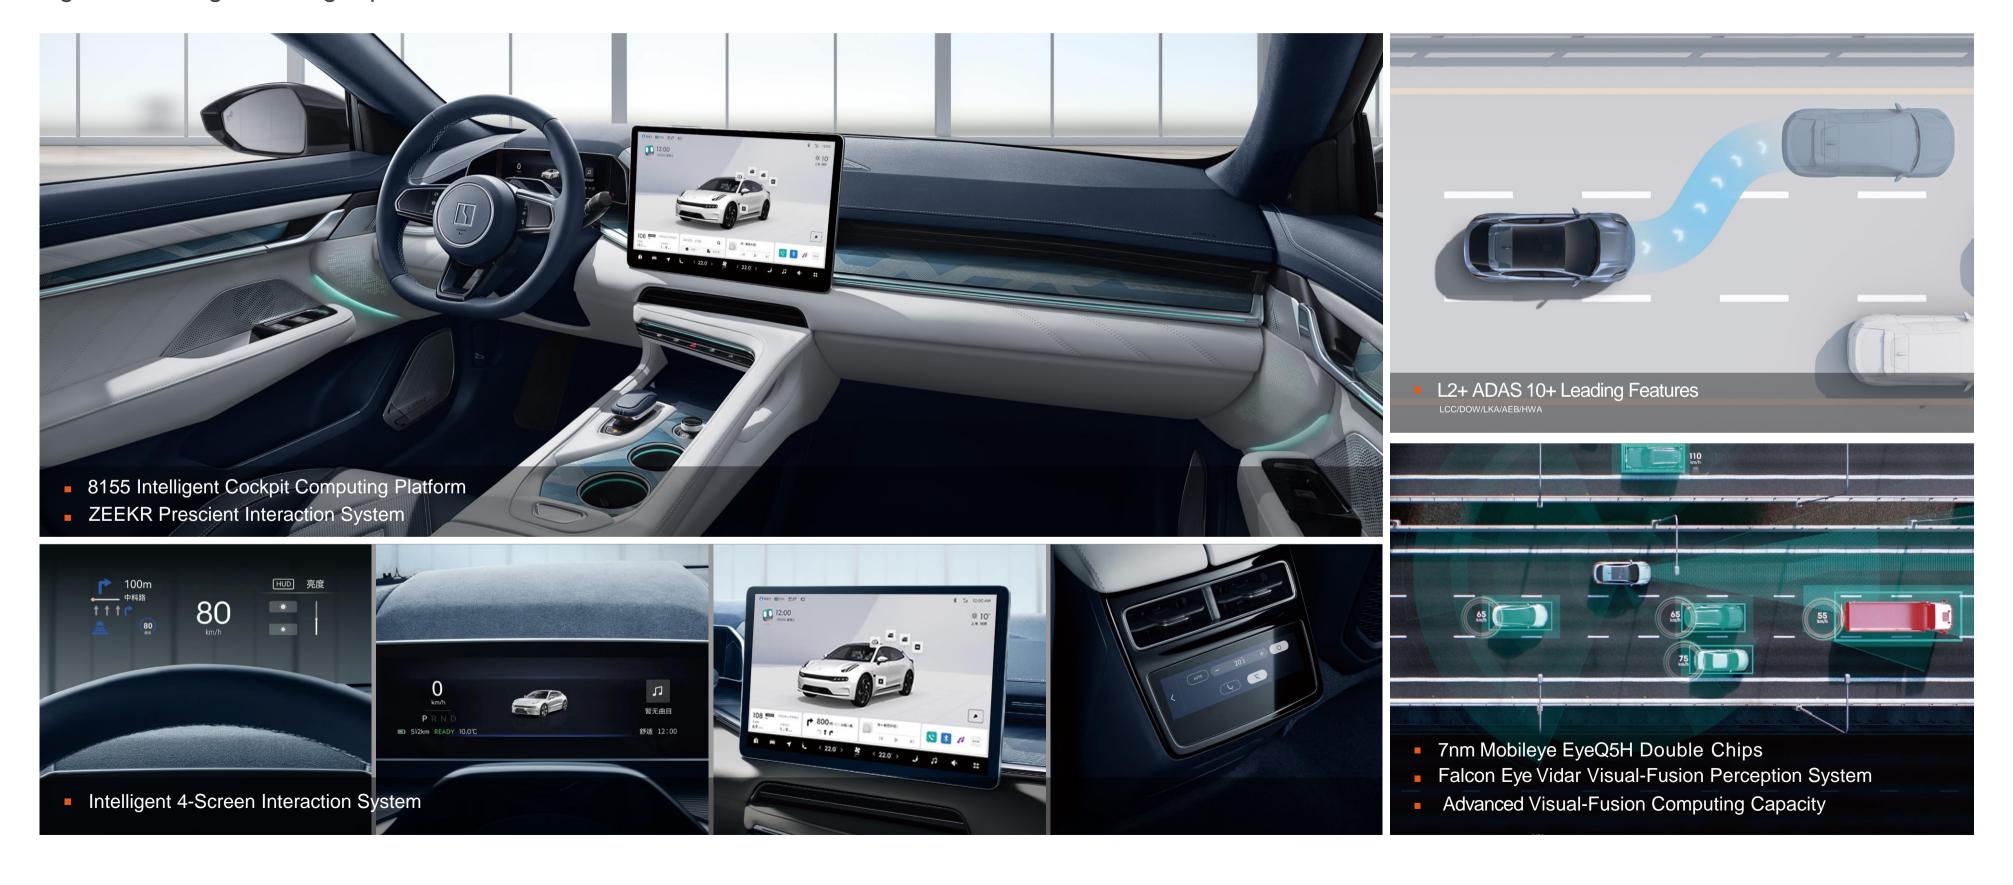

## Full Intelligent Experience

Strong Hardware Pre-Installation, Latest Software Enabling

With 8155 Intelligent Cockpit Computing Platform's mighty prescient interaction system, it revolutionarily changed interaction experience, enabling you to experience all-new high-level intelligent driving experience.