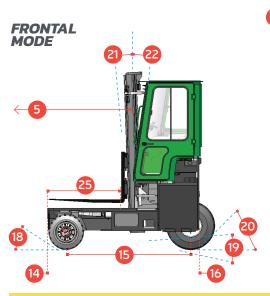

## C-SERIES C5000 XLE

80V / 19kW

| DESCRIPTION                             | C5000 XLE                                                                                                                                                                                                                                                                                                                                                                           |
|-----------------------------------------|-------------------------------------------------------------------------------------------------------------------------------------------------------------------------------------------------------------------------------------------------------------------------------------------------------------------------------------------------------------------------------------|
| ·                                       | 4040 mm                                                                                                                                                                                                                                                                                                                                                                             |
|                                         | 0 mm                                                                                                                                                                                                                                                                                                                                                                                |
| _                                       | 2990 mm                                                                                                                                                                                                                                                                                                                                                                             |
| Max. (Mast raised)                      | 5005 mm                                                                                                                                                                                                                                                                                                                                                                             |
| Overall Length                          | 2525 mm                                                                                                                                                                                                                                                                                                                                                                             |
| Mast Travel                             | 1300 mm                                                                                                                                                                                                                                                                                                                                                                             |
| Ground Clearance Under Mast             | 275 mm                                                                                                                                                                                                                                                                                                                                                                              |
| Ground Clearance to Centre of Wheelbase | 310 mm                                                                                                                                                                                                                                                                                                                                                                              |
| Height Over Cab (Without work - lights) | 2790 mm                                                                                                                                                                                                                                                                                                                                                                             |
| Width                                   | 2360 mm                                                                                                                                                                                                                                                                                                                                                                             |
| Outside Spread of Fork Arms             | 1350 mm                                                                                                                                                                                                                                                                                                                                                                             |
| Track Front                             | 2115 mm                                                                                                                                                                                                                                                                                                                                                                             |
| Frame Opening                           | 1400 mm                                                                                                                                                                                                                                                                                                                                                                             |
| Load Centre Distance                    | 600 mm                                                                                                                                                                                                                                                                                                                                                                              |
| Overhang Front                          | 310 mm                                                                                                                                                                                                                                                                                                                                                                              |
| Wheelbase                               | 2055 mm                                                                                                                                                                                                                                                                                                                                                                             |
| Overhang Back                           | 165 mm                                                                                                                                                                                                                                                                                                                                                                              |
| Length From Face of Fork                | 1325 mm                                                                                                                                                                                                                                                                                                                                                                             |
| Approach Angle                          | 45°                                                                                                                                                                                                                                                                                                                                                                                 |
| Ramp Angle                              | 29°                                                                                                                                                                                                                                                                                                                                                                                 |
| Departure Angle                         | 45°                                                                                                                                                                                                                                                                                                                                                                                 |
| Forward Tilt                            | 3°                                                                                                                                                                                                                                                                                                                                                                                  |
| Backward Tilt                           | 5°                                                                                                                                                                                                                                                                                                                                                                                  |
| Minimum Outside Radius                  | 2500 mm                                                                                                                                                                                                                                                                                                                                                                             |
| Platform Height                         | 680 mm                                                                                                                                                                                                                                                                                                                                                                              |
| Platform Length                         | 1200 mm                                                                                                                                                                                                                                                                                                                                                                             |
| C                                       | F0001                                                                                                                                                                                                                                                                                                                                                                               |
|                                         | 5000kg                                                                                                                                                                                                                                                                                                                                                                              |
|                                         | 7100kg<br>14 km/h                                                                                                                                                                                                                                                                                                                                                                   |
| ·                                       |                                                                                                                                                                                                                                                                                                                                                                                     |
| ,                                       | 10%<br>80V / 700Ah                                                                                                                                                                                                                                                                                                                                                                  |
|                                         | 150 mm x 50 mm x 1200 mm                                                                                                                                                                                                                                                                                                                                                            |
|                                         |                                                                                                                                                                                                                                                                                                                                                                                     |
|                                         | OD 585 mm / Width 254 mm<br>OD 800 mm / Width 295 mm                                                                                                                                                                                                                                                                                                                                |
|                                         | Green & Grey                                                                                                                                                                                                                                                                                                                                                                        |
|                                         | 80V / 5kW Rear & 2 x 80V 3kW Front                                                                                                                                                                                                                                                                                                                                                  |
|                                         | Overall Length Mast Travel Ground Clearance Under Mast Ground Clearance to Centre of Wheelbase Height Over Cab (Without work - lights) Width Outside Spread of Fork Arms Track Front Frame Opening Load Centre Distance Overhang Front Wheelbase Overhang Back Length From Face of Fork Approach Angle Ramp Angle Departure Angle Forward Tilt Backward Tilt Minimum Outside Radius |