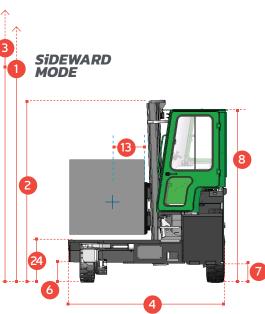

## C-SERIES C5000 XLE

80V / 19kW

| DESCRIPTION                             | C5000 XLE                                                                                                                                                                                                                                                                                                                                                                           |
|-----------------------------------------|-------------------------------------------------------------------------------------------------------------------------------------------------------------------------------------------------------------------------------------------------------------------------------------------------------------------------------------------------------------------------------------|
| ·                                       | 4040 mm                                                                                                                                                                                                                                                                                                                                                                             |
|                                         | 0 mm                                                                                                                                                                                                                                                                                                                                                                                |
| _                                       | 2990 mm                                                                                                                                                                                                                                                                                                                                                                             |
| Max. (Mast raised)                      | 5005 mm                                                                                                                                                                                                                                                                                                                                                                             |
| Overall Length                          | 2525 mm                                                                                                                                                                                                                                                                                                                                                                             |
| Mast Travel                             | 1300 mm                                                                                                                                                                                                                                                                                                                                                                             |
| Ground Clearance Under Mast             | 275 mm                                                                                                                                                                                                                                                                                                                                                                              |
| Ground Clearance to Centre of Wheelbase | 310 mm                                                                                                                                                                                                                                                                                                                                                                              |
| Height Over Cab (Without work - lights) | 2790 mm                                                                                                                                                                                                                                                                                                                                                                             |
| Width                                   | 2360 mm                                                                                                                                                                                                                                                                                                                                                                             |
| Outside Spread of Fork Arms             | 1350 mm                                                                                                                                                                                                                                                                                                                                                                             |
| Track Front                             | 2115 mm                                                                                                                                                                                                                                                                                                                                                                             |
| Frame Opening                           | 1400 mm                                                                                                                                                                                                                                                                                                                                                                             |
| Load Centre Distance                    | 600 mm                                                                                                                                                                                                                                                                                                                                                                              |
| Overhang Front                          | 310 mm                                                                                                                                                                                                                                                                                                                                                                              |
| Wheelbase                               | 2055 mm                                                                                                                                                                                                                                                                                                                                                                             |
| Overhang Back                           | 165 mm                                                                                                                                                                                                                                                                                                                                                                              |
| Length From Face of Fork                | 1325 mm                                                                                                                                                                                                                                                                                                                                                                             |
| Approach Angle                          | 45°                                                                                                                                                                                                                                                                                                                                                                                 |
| Ramp Angle                              | 29°                                                                                                                                                                                                                                                                                                                                                                                 |
| Departure Angle                         | 45°                                                                                                                                                                                                                                                                                                                                                                                 |
| Forward Tilt                            | 3°                                                                                                                                                                                                                                                                                                                                                                                  |
| Backward Tilt                           | 5°                                                                                                                                                                                                                                                                                                                                                                                  |
| Minimum Outside Radius                  | 2500 mm                                                                                                                                                                                                                                                                                                                                                                             |
| Platform Height                         | 680 mm                                                                                                                                                                                                                                                                                                                                                                              |
| Platform Length                         | 1200 mm                                                                                                                                                                                                                                                                                                                                                                             |
| C                                       | F0001                                                                                                                                                                                                                                                                                                                                                                               |
|                                         | 5000kg                                                                                                                                                                                                                                                                                                                                                                              |
|                                         | 7100kg<br>14 km/h                                                                                                                                                                                                                                                                                                                                                                   |
| ·                                       |                                                                                                                                                                                                                                                                                                                                                                                     |
| ,                                       | 10%<br>80V / 700Ah                                                                                                                                                                                                                                                                                                                                                                  |
|                                         | 150 mm x 50 mm x 1200 mm                                                                                                                                                                                                                                                                                                                                                            |
|                                         |                                                                                                                                                                                                                                                                                                                                                                                     |
|                                         | OD 585 mm / Width 254 mm<br>OD 800 mm / Width 295 mm                                                                                                                                                                                                                                                                                                                                |
|                                         | Green & Grey                                                                                                                                                                                                                                                                                                                                                                        |
|                                         | 80V / 5kW Rear & 2 x 80V 3kW Front                                                                                                                                                                                                                                                                                                                                                  |
|                                         | Overall Length Mast Travel Ground Clearance Under Mast Ground Clearance to Centre of Wheelbase Height Over Cab (Without work - lights) Width Outside Spread of Fork Arms Track Front Frame Opening Load Centre Distance Overhang Front Wheelbase Overhang Back Length From Face of Fork Approach Angle Ramp Angle Departure Angle Forward Tilt Backward Tilt Minimum Outside Radius |