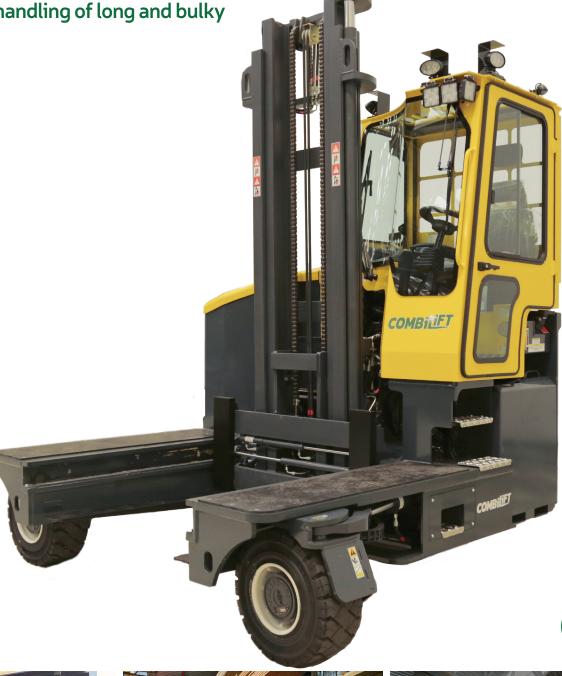

## C-SERIES C5000 XLE

COMBILIFT
LIFTING INNOVATION

The electric multi-directional forklift designed for the safe, space saving and productive handling of long and bulky loads.

## C-SERIES C5000 XLE

80V / 19kW

| DESCRIPTION                             | C5000 XLE                                                                                                                                                                                                                                                                                                                                                                           |
|-----------------------------------------|-------------------------------------------------------------------------------------------------------------------------------------------------------------------------------------------------------------------------------------------------------------------------------------------------------------------------------------------------------------------------------------|
| ·                                       | 4040 mm                                                                                                                                                                                                                                                                                                                                                                             |
|                                         | 0 mm                                                                                                                                                                                                                                                                                                                                                                                |
| _                                       | 2990 mm                                                                                                                                                                                                                                                                                                                                                                             |
| Max. (Mast raised)                      | 5005 mm                                                                                                                                                                                                                                                                                                                                                                             |
| Overall Length                          | 2525 mm                                                                                                                                                                                                                                                                                                                                                                             |
| Mast Travel                             | 1300 mm                                                                                                                                                                                                                                                                                                                                                                             |
| Ground Clearance Under Mast             | 275 mm                                                                                                                                                                                                                                                                                                                                                                              |
| Ground Clearance to Centre of Wheelbase | 310 mm                                                                                                                                                                                                                                                                                                                                                                              |
| Height Over Cab (Without work - lights) | 2790 mm                                                                                                                                                                                                                                                                                                                                                                             |
| Width                                   | 2360 mm                                                                                                                                                                                                                                                                                                                                                                             |
| Outside Spread of Fork Arms             | 1350 mm                                                                                                                                                                                                                                                                                                                                                                             |
| Track Front                             | 2115 mm                                                                                                                                                                                                                                                                                                                                                                             |
| Frame Opening                           | 1400 mm                                                                                                                                                                                                                                                                                                                                                                             |
| Load Centre Distance                    | 600 mm                                                                                                                                                                                                                                                                                                                                                                              |
| Overhang Front                          | 310 mm                                                                                                                                                                                                                                                                                                                                                                              |
| Wheelbase                               | 2055 mm                                                                                                                                                                                                                                                                                                                                                                             |
| Overhang Back                           | 165 mm                                                                                                                                                                                                                                                                                                                                                                              |
| Length From Face of Fork                | 1325 mm                                                                                                                                                                                                                                                                                                                                                                             |
| Approach Angle                          | 45°                                                                                                                                                                                                                                                                                                                                                                                 |
| Ramp Angle                              | 29°                                                                                                                                                                                                                                                                                                                                                                                 |
| Departure Angle                         | 45°                                                                                                                                                                                                                                                                                                                                                                                 |
| Forward Tilt                            | 3°                                                                                                                                                                                                                                                                                                                                                                                  |
| Backward Tilt                           | 5°                                                                                                                                                                                                                                                                                                                                                                                  |
| Minimum Outside Radius                  | 2500 mm                                                                                                                                                                                                                                                                                                                                                                             |
| Platform Height                         | 680 mm                                                                                                                                                                                                                                                                                                                                                                              |
| Platform Length                         | 1200 mm                                                                                                                                                                                                                                                                                                                                                                             |
| C                                       | F0001                                                                                                                                                                                                                                                                                                                                                                               |
|                                         | 5000kg                                                                                                                                                                                                                                                                                                                                                                              |
|                                         | 7100kg<br>14 km/h                                                                                                                                                                                                                                                                                                                                                                   |
| ·                                       |                                                                                                                                                                                                                                                                                                                                                                                     |
| ,                                       | 10%<br>80V / 700Ah                                                                                                                                                                                                                                                                                                                                                                  |
|                                         | 150 mm x 50 mm x 1200 mm                                                                                                                                                                                                                                                                                                                                                            |
|                                         |                                                                                                                                                                                                                                                                                                                                                                                     |
|                                         | OD 585 mm / Width 254 mm<br>OD 800 mm / Width 295 mm                                                                                                                                                                                                                                                                                                                                |
|                                         | Green & Grey                                                                                                                                                                                                                                                                                                                                                                        |
|                                         | 80V / 5kW Rear & 2 x 80V 3kW Front                                                                                                                                                                                                                                                                                                                                                  |
|                                         | Overall Length Mast Travel Ground Clearance Under Mast Ground Clearance to Centre of Wheelbase Height Over Cab (Without work - lights) Width Outside Spread of Fork Arms Track Front Frame Opening Load Centre Distance Overhang Front Wheelbase Overhang Back Length From Face of Fork Approach Angle Ramp Angle Departure Angle Forward Tilt Backward Tilt Minimum Outside Radius |

## Features Include:

- Rubber Mounted Cabin
- AC Motor Technology
- Multi-Direction Operation
- · Load Sensing Steering
- Curtis AC Software
- 4 Way Lever Positioning of Wheels
- 3 Wheel Drive

 $International\ Patent\ Application\ No.\ PCT/EP2014/053066; UK\ Patent\ Application\ No.\ GB\ 1302811.3$ 