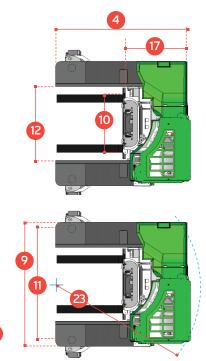

## C-SERIES C5000 XLE

80V / 19kW

| DESCRIPTION                             | C5000 XLE                                                                                                                                                                                                                                                                                                                                                                           |
|-----------------------------------------|-------------------------------------------------------------------------------------------------------------------------------------------------------------------------------------------------------------------------------------------------------------------------------------------------------------------------------------------------------------------------------------|
| ·                                       | 4040 mm                                                                                                                                                                                                                                                                                                                                                                             |
|                                         | 0 mm                                                                                                                                                                                                                                                                                                                                                                                |
| _                                       | 2990 mm                                                                                                                                                                                                                                                                                                                                                                             |
| Max. (Mast raised)                      | 5005 mm                                                                                                                                                                                                                                                                                                                                                                             |
| Overall Length                          | 2525 mm                                                                                                                                                                                                                                                                                                                                                                             |
| Mast Travel                             | 1300 mm                                                                                                                                                                                                                                                                                                                                                                             |
| Ground Clearance Under Mast             | 275 mm                                                                                                                                                                                                                                                                                                                                                                              |
| Ground Clearance to Centre of Wheelbase | 310 mm                                                                                                                                                                                                                                                                                                                                                                              |
| Height Over Cab (Without work - lights) | 2790 mm                                                                                                                                                                                                                                                                                                                                                                             |
| Width                                   | 2360 mm                                                                                                                                                                                                                                                                                                                                                                             |
| Outside Spread of Fork Arms             | 1350 mm                                                                                                                                                                                                                                                                                                                                                                             |
| Track Front                             | 2115 mm                                                                                                                                                                                                                                                                                                                                                                             |
| Frame Opening                           | 1400 mm                                                                                                                                                                                                                                                                                                                                                                             |
| Load Centre Distance                    | 600 mm                                                                                                                                                                                                                                                                                                                                                                              |
| Overhang Front                          | 310 mm                                                                                                                                                                                                                                                                                                                                                                              |
| Wheelbase                               | 2055 mm                                                                                                                                                                                                                                                                                                                                                                             |
| Overhang Back                           | 165 mm                                                                                                                                                                                                                                                                                                                                                                              |
| Length From Face of Fork                | 1325 mm                                                                                                                                                                                                                                                                                                                                                                             |
| Approach Angle                          | 45°                                                                                                                                                                                                                                                                                                                                                                                 |
| Ramp Angle                              | 29°                                                                                                                                                                                                                                                                                                                                                                                 |
| Departure Angle                         | 45°                                                                                                                                                                                                                                                                                                                                                                                 |
| Forward Tilt                            | 3°                                                                                                                                                                                                                                                                                                                                                                                  |
| Backward Tilt                           | 5°                                                                                                                                                                                                                                                                                                                                                                                  |
| Minimum Outside Radius                  | 2500 mm                                                                                                                                                                                                                                                                                                                                                                             |
| Platform Height                         | 680 mm                                                                                                                                                                                                                                                                                                                                                                              |
| Platform Length                         | 1200 mm                                                                                                                                                                                                                                                                                                                                                                             |
| C                                       | F0001                                                                                                                                                                                                                                                                                                                                                                               |
|                                         | 5000kg                                                                                                                                                                                                                                                                                                                                                                              |
|                                         | 7100kg<br>14 km/h                                                                                                                                                                                                                                                                                                                                                                   |
| ·                                       |                                                                                                                                                                                                                                                                                                                                                                                     |
| ,                                       | 10%<br>80V / 700Ah                                                                                                                                                                                                                                                                                                                                                                  |
|                                         | 150 mm x 50 mm x 1200 mm                                                                                                                                                                                                                                                                                                                                                            |
|                                         |                                                                                                                                                                                                                                                                                                                                                                                     |
|                                         | OD 585 mm / Width 254 mm<br>OD 800 mm / Width 295 mm                                                                                                                                                                                                                                                                                                                                |
|                                         | Green & Grey                                                                                                                                                                                                                                                                                                                                                                        |
|                                         | 80V / 5kW Rear & 2 x 80V 3kW Front                                                                                                                                                                                                                                                                                                                                                  |
|                                         | Overall Length Mast Travel Ground Clearance Under Mast Ground Clearance to Centre of Wheelbase Height Over Cab (Without work - lights) Width Outside Spread of Fork Arms Track Front Frame Opening Load Centre Distance Overhang Front Wheelbase Overhang Back Length From Face of Fork Approach Angle Ramp Angle Departure Angle Forward Tilt Backward Tilt Minimum Outside Radius |